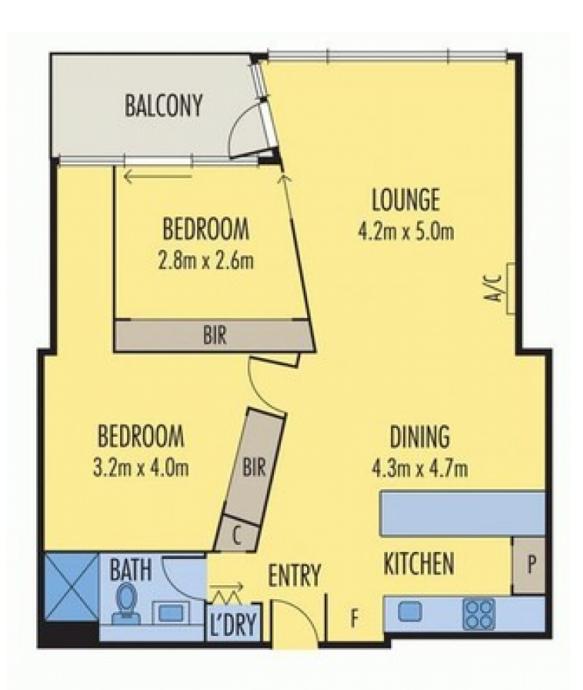

## Level 3/320/32 Bray Street South Yarra VIC

In the heart of Chapel Street precinct & all it offers.

Situated on the 3rd floor with City Views.

Apartment comprises: Security swipe entrance, functional kitchen with gas cooking, electric oven and dishwasher, large open plan living with split system air con and access to balcony. Two good sized bedrooms with mirrored panel built in robes, separate bathroom and European laundry.

Building offers: On-site building manager, roof top terrace with outdoor spa, and city views. Indoor lounge/dining facilities and gym.

Secured basement car space & above bonnet storage

For full version visit the website