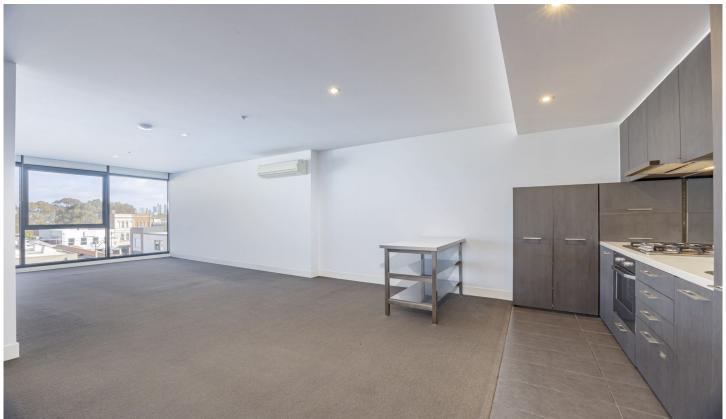

## Level 3/320/32 Bray Street South Yarra VIC

In the heart of Chapel Street precinct & all it offers.

Situated on the 3rd floor with City Views.

Apartment comprises: Security swipe entrance, functional kitchen with gas cooking, electric oven and dishwasher, large open plan living with split system air con and access to balcony. Two good sized bedrooms with mirrored panel built in robes, separate bathroom and European laundry.

Building offers: On-site building manager, roof top terrace with outdoor spa, and city views. Indoor lounge/dining facilities and gym.

Secured basement car space & above bonnet storage

For full version visit the website