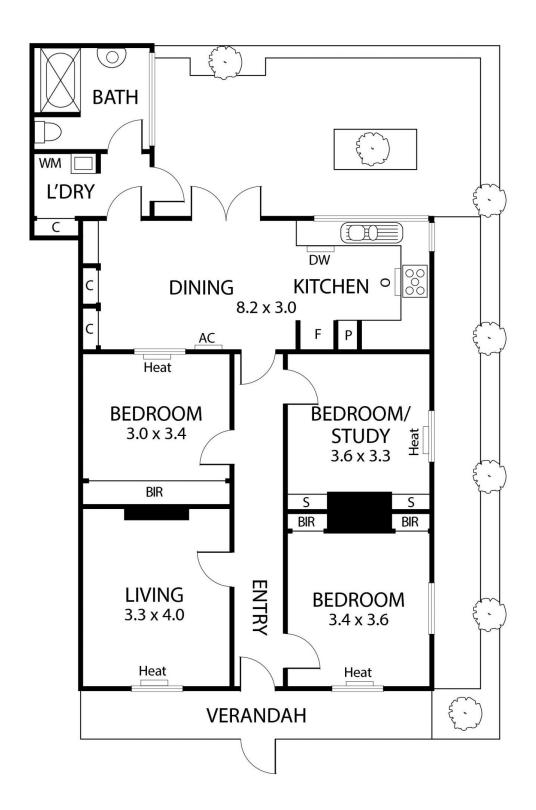

## 213 Stokes Street Port Melbourne VIC

Ideally located opposite a park complete with playground, this superb double fronted Victorian residence features high ceilings and timber floorboards, along with discreet panel heating in each of the bedrooms, study/3rd bedroom and lovely living room.

Stepping into the newly renovated open plan kitchen and dining area, the travertine tiles reflect the light that flows into this space. The gourmet kitchen boasts stone benches, European appliances and ample cupboard space. The bathroom and laundry have also been renovated and modernised.

French doors open out to a private northwest courtyard and easy access to the park through a side gate. The high walls offer privacy, while the courtyard is ideal for entertaining.

3 🛌 1 🟪

**View**: https://www.mooreco.com.au/lease/vic/inner-city/port-melbourne/residential/house/8054345